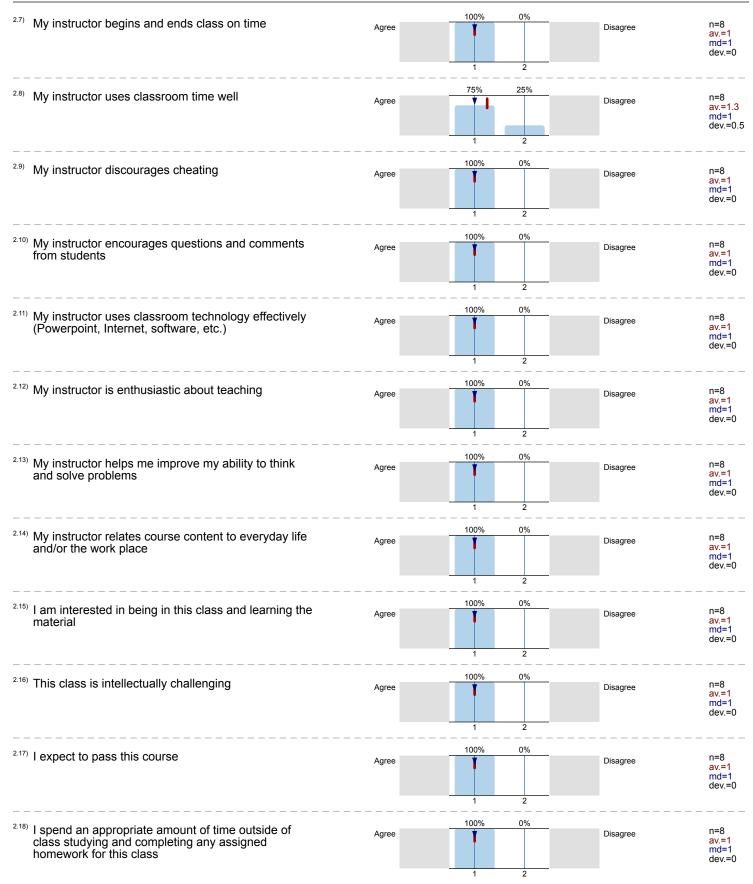

## Lara Hardy 2022 Spring - 214F ASSESSMENT BASED MANAGEMENT ASSESSMENT BASED MANAGEMENT (EMSP2143 71214F) No. of responses = 8

|                                                                                                    |                                                                                     | Survey Result      | S     |        |          |                        |  |  |
|----------------------------------------------------------------------------------------------------|-------------------------------------------------------------------------------------|--------------------|-------|--------|----------|------------------------|--|--|
| 1.                                                                                                 | Instructions                                                                        |                    |       |        |          |                        |  |  |
| 1.1)                                                                                               | Gender                                                                              |                    |       |        |          |                        |  |  |
|                                                                                                    |                                                                                     | Female             | ٦     |        | 12.5%    | n=8                    |  |  |
|                                                                                                    |                                                                                     | Male               |       |        | 62.5%    |                        |  |  |
|                                                                                                    | Pr                                                                                  | efer not to answer |       |        | 25%      |                        |  |  |
|                                                                                                    |                                                                                     |                    |       |        |          |                        |  |  |
| <sup>1.2)</sup> This course is required for my major (do not count general education requirements) |                                                                                     |                    |       |        |          |                        |  |  |
|                                                                                                    |                                                                                     | True (             |       |        | 87.5%    | n=8                    |  |  |
|                                                                                                    |                                                                                     | False              | 7     |        | 0%       |                        |  |  |
|                                                                                                    |                                                                                     | I am not sure      | J     |        | 12.5%    |                        |  |  |
| 2.                                                                                                 | Course and Instructor                                                               |                    |       |        |          |                        |  |  |
|                                                                                                    |                                                                                     |                    | 87.5% | 12.5%  |          |                        |  |  |
| 2.1)                                                                                               | The course material is covered in a logical manner                                  | Agree              |       | 12.070 | Disagree | n=8<br>av.=1.1<br>md=1 |  |  |
|                                                                                                    |                                                                                     |                    | 1     | 2      |          | dev.=0.4               |  |  |
| 2.2)                                                                                               | My instructor returns work (tests, papers, etc.) within a reasonable period of time | Agree              | 87.5% | 12.5%  |          | n=8<br>av.=1.1<br>md=1 |  |  |
|                                                                                                    |                                                                                     |                    |       |        | Disagree |                        |  |  |
|                                                                                                    |                                                                                     |                    | 1     | 2      |          | dev.=0.4               |  |  |
| 2.3)                                                                                               | My instructor is well prepared for class                                            |                    | 87.5% | 12.5%  | Diagaroo | n=8                    |  |  |
|                                                                                                    | ,                                                                                   | Agree              |       |        | Disagree | av.=1.1<br>md=1        |  |  |
|                                                                                                    |                                                                                     |                    | 1     | 2      |          | dev.=0.4               |  |  |
| 2.4)                                                                                               | My instructor provides clear copies of classroom                                    | Agree              | 100%  | 0%     | Disagree | n=8                    |  |  |
|                                                                                                    | My instructor provides clear copies of classroom policies (grading, absences, etc.) | Agree              |       |        | Disagree | av.=1<br>md=1          |  |  |
|                                                                                                    |                                                                                     |                    | 1     | 2      |          | dev.=0                 |  |  |
| 2.5)                                                                                               | My instructor maintains a classroom free of                                         |                    | 87.5% | 12.5%  |          | n=8                    |  |  |
|                                                                                                    | disruptions                                                                         | Agree              |       |        | Disagree | av.=1.1<br>md=1        |  |  |
|                                                                                                    |                                                                                     |                    | 1     | 2      |          | dev.=0.4               |  |  |
|                                                                                                    | · · · · · · · · · · · · · · · · · · ·                                               |                    |       |        |          |                        |  |  |
| 2.6)                                                                                               | My instructor is readily available to meet with<br>students                         | Agree              | Ť     |        | Disagree | n=8<br>av.=1<br>md=1   |  |  |
|                                                                                                    |                                                                                     |                    |       |        |          | md=1<br>dev.=0         |  |  |
|                                                                                                    |                                                                                     |                    | 1     | 2      |          |                        |  |  |